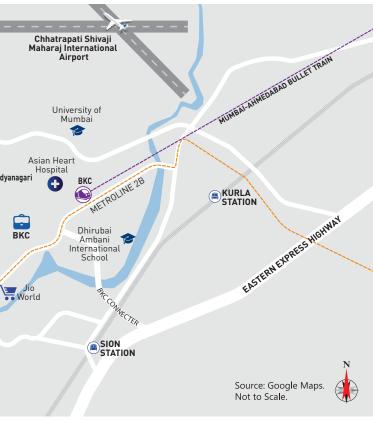

# SMART CONNECTIVITY TO BEHOLD

### CONNECTIVITY

- Bandra Railway Station 550 m
- Western Express Highway 900 m
- Bandra Kurla Complex 2.4 km
- International Airport 10 km

#### **EDUCATIONAL INSTITUTE**

- Podar International School- 1.6 Km
- Ascend International School 2 Km
- Mount Litera School 2.6 Km
- Dhirubai Ambani International School - 3.8 Km
- American School Of Bombay 5 Km

### **HEALTH CARE**

- Holy Family Hospital 1.3 Km
- Lilavati Hospital 1.5 Km
- SL Raheja Hospital 1.9 Km
- Hinduja Hospital 2.7 Km
- Asian Heart Hospital 3.8 Km
  - 🖓 🖲 Khar Road St. Anne's 🦟 TURNER ROAD St. Andre High Sch <sup>y</sup>**O** Bandra BKC HILL ROAD Bandra Lilavati Hospita 0 SL Rahej Hospital 0

#### **ENTERTAINMENT & LEISURE**

- PVR 550 m
- Bandra Gymkhana 1.6 Km
- Otters Club 2 Km
- Taj Lands 3 Km
- MCA Club 4.3 Km

#### **RETAIL STORES**

- Marks & Spencers 400 m
- Nature Basket 650 m
- Elco Market 650 m
- Shoppers Stop 800 m